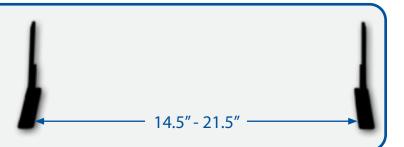

## SNEEZE SHIELD

Setup is a SNAP and only takes seconds!

1. Position the feet on counter so they're spaced somewhere between 14.5" and 21.5" apart. (We recommend about 20")

2. Place the polycarbonate clear shield into the slots.