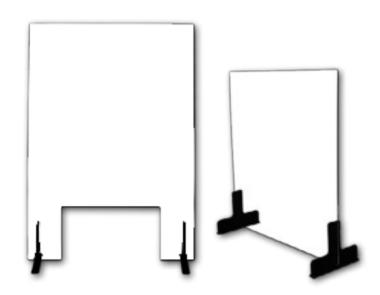

## SNEEZE SHIELD

Setup is a SNAP and only takes seconds!

1. Position the feet on counter so they're spaced somewhere between 14.5" and 21.5" apart. (We recommend about 20")

2. Place the polycarbonate clear shield into the slots.

Optional Step: Secure feet to table with double sided mounting tape to prevent movement.

**Maintenance.** Clear Polycarbonate is easy to clean with a soft cloth, and a simple alcohol solution, or soap and water. *Never use abrasives, or solutions containing ammonia.* 