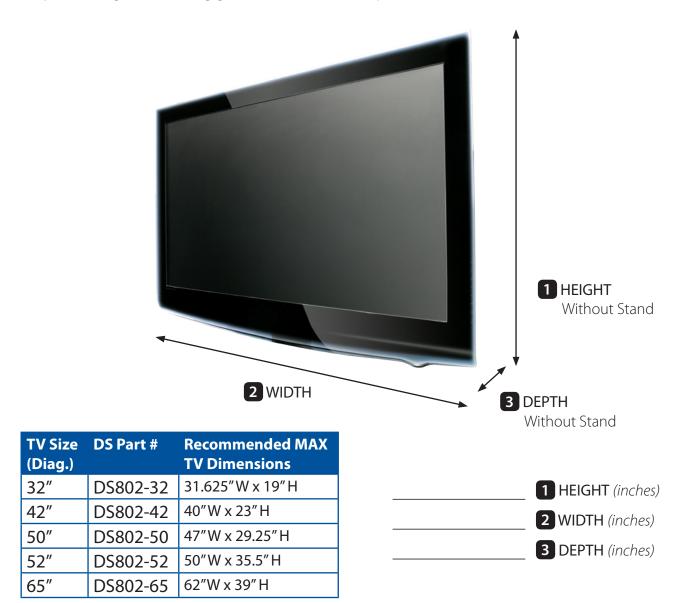

## **Measuring Guide**

toll-free: (800) 587-9557 | local: (417) 736-3746 | fax: (417) 736-9873 | email: customerservice1@amprod.us

## LCD, LED TV Display Enclosure DS802-(x)

| <del>-</del> |          |  |
|--------------|----------|--|
| Company:     | Contact: |  |
| Company.     | Contact. |  |

**Ensure your equipment's fit.** Submit a measuring guide for each unique enclosure. A complete listing of measuring guides is available at https://www.dustshield.com/dustshield-downloads.