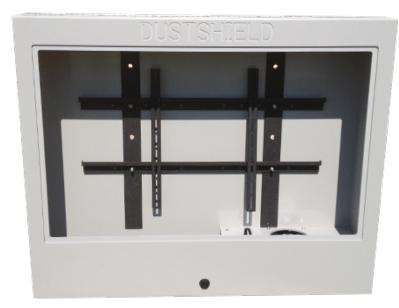

#### **Enclosure Accommodates**

Plasma, LCD & LED TVs up to 65" Diag.

#### **Features:**

- DustShield<sup>™</sup> fan-filter system
- Unbreakable clear polycarbonate windows
- Extra sturdy aluminum reinforced construction
- Large screen LCD or plasma TV, up to 65"
- RF / WIFI Compatible