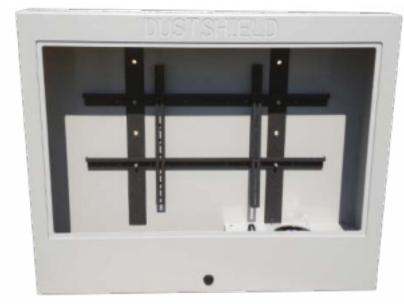

#### **Enclosure Accommodates**

Plasma, LCD & LED TVs up to 65" Diag.

#### **Features:**

- DustShield<sup>™</sup> fan-filter system
- Unbreakable clear polycarbonate windows
- Extra sturdy aluminum reinforced construction
- Large screen LCD or plasma TV, up to 65"
- RF / WIFI Compatible