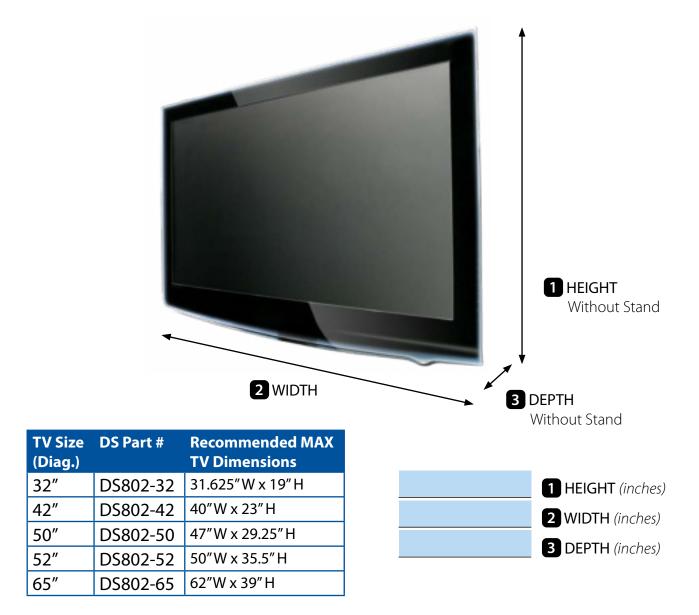

## **Measuring Guide**

toll-free: (800) 587-9557 | local: (417) 736-3746 | fax: (417) 736-9873 | email: customerservice1@amprod.us

# LCD, LED TV Display Enclosure DS802-(x)

| Company: | Contact: |  |
|----------|----------|--|

**Ensure your equipment's fit.** Submit a measuring guide for each unique enclosure.

A complete listing of measuring guides is available at https://www.dustshield.com/dustshield-downloads.